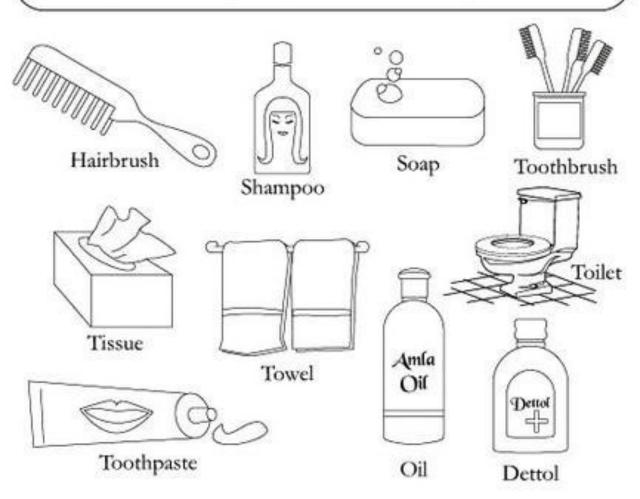

#### Word Search Puzzle Bathroom Articles

| Т | 0 | 0 | Т | Н | В | R | U | S | Н |
|---|---|---|---|---|---|---|---|---|---|
| 0 | Н | Α | 1 | R | В | R | U | S | Н |
| P | Α | S | Q | R | В | G | D | E | T |
| T | 0 | S | Н | L | S | 0 | В | G | D |
| T | 0 | 0 | Т | Н | Р | Α | S | Т | Ε |
|   | 1 | S | Н | Α | M | Р | 0 | 0 | T |
| 1 | L | S | Т | В | D | R | Α | W | T |
| L | Т | 1 | S | S | U | Ε | Р | R | 0 |
| Е | М | Р | S | ٧ | Z | С | G | J | L |
| Т | 0 | W | Ε | L | М | Ρ | S | V | Υ |